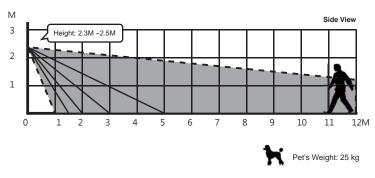

# Environment Protection with Enhanced Flexibility & Affodability

- Mounting Height at 2.3 to 2.5 meter
- Two Selectable Sensitivity Levels
- Capability to Enable/disable Pet Immunity via Jumper

Designed to prevent false alarms triggered by pets or to medium size animals, IR-32 microprocessor controlled PIR Motion Detector that offers quality detection and pet immunity up to 25 kilos. The sensitivity levels of IR-32 can be adjusted to premises. IR-32 industry-leading RF technologies to deliver super speed signal transmission and communication range. The PIR also comes with its cover, which makes replacement swift and easy, minimizing maintenance time.

#### **Features**

- Detects suspicious movements by pass infrared technology
- Microprocessor controlled with advanced Adaptive Digital Signal Processing (ADSP) algorithms for false alarm immunity
- Turn on/off pet immunity by setting a jumper
- Pet weight: up to 25 kilograms
- Two selectable sensitivity levels
- · Wireless for easy wall or corner mount
- · Randomized supervision signals for system integrity
- · High immunity to false alarms

- · Mounting height: 2.3-2.5 m
- Detection range: 12 meters over a 90° angle
- Fast signal transmission & Extensive RF range
- Superior white light and noise rejection
- · Automatic power saving mechanism
- · Superior radio interference rejection
- · Tamper protection against sabotage
- Temperature compensated sensitivity control

#### **Specifications**

| Frequency                  | 433 MHz                                            |
|----------------------------|----------------------------------------------------|
| Power Source               | 1.5V AA Alkaline batteries x 2 / CR123 battery x 1 |
| Backup Battery life        | 7.6 years / 5.8 years*                             |
| Detection Range            | 12 meters                                          |
| Horizontal Detection Angle | 90°                                                |
| Mounting Height            | 2.3m-2.5m                                          |
| Operating Temperature      | -10°C to 45°C (14°F to 113°F)                      |
| Operating Humidity         | Up to 85% non-condensing                           |
| Dimensions                 | 66 mm x 94 mm x 45mm                               |