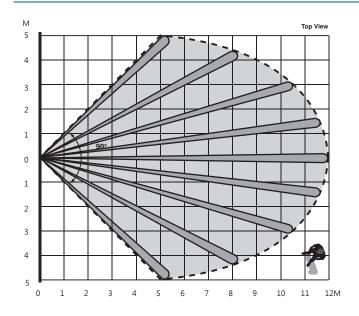

- · Mounting height: 2.3-2.5 m
- Detection range: 12 meters over a 90° angle
- Fast signal transmission & Extensive RF range
- Superior white light and noise rejection
- · Automatic power saving mechanism
- · Superior radio interference rejection
- · Tamper protection against sabotage
- Temperature compensated sensitivity control

#### **Specifications**

| Frequency                  | 433 MHz                                            |
|----------------------------|----------------------------------------------------|
| Power Source               | 1.5V AA Alkaline batteries x 2 / CR123 battery x 1 |
| Backup Battery life        | 7.6 years / 5.8 years*                             |
| Detection Range            | 12 meters                                          |
| Horizontal Detection Angle | 90°                                                |
| Mounting Height            | 2.3m-2.5m                                          |
| Operating Temperature      | -10°C to 45°C (14°F to 113°F)                      |
| Operating Humidity         | Up to 85% non-condensing                           |
| Dimensions                 | 66 mm x 94 mm x 45mm                               |

### **Detection Range**