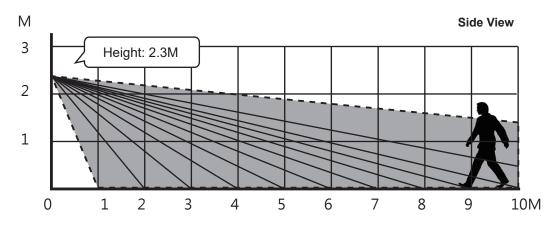

# Optimum Camera Coverage, Premium Image Quality

- Anti-masking
- · Installation Height of 2.3 Meters
- Remotely Adjust Double Knock and Sensitivity

VST-892EX is a new generation outdoor passive infrared (PIR) motion sensor camera that features anti-masking function, which allows for detection of any attempts to blind the detector by placing objects in its field of view. With an installation height of 2.3 meters above the ground, the higher mounting height can better suit the user's needs. The camera also supports remote control of double knock alert system and remote adjustment of sensitivity range.

## **Specifications**

| PIR Motion Sensor     |                                                                                                                 |
|-----------------------|-----------------------------------------------------------------------------------------------------------------|
| Detection Range       | 10 meters @ 2.3 meters above ground                                                                             |
| Camera                |                                                                                                                 |
| Lens                  | VGA CMOS Camera                                                                                                 |
| Field of View         | (H) 102° degrees                                                                                                |
| Resolution            | 640 x 480 pixels or 320 x 240 pixels                                                                            |
| Night Illumination    | Warm white fill light covering 5 meters (VST-892-EX)                                                            |
|                       | Infrared (IR) fill light covering 7 meters (VST-892-EX-IL)                                                      |
| Mechanical            |                                                                                                                 |
| Frequency             | F1 433 MHz                                                                                                      |
| Power Source          | 1.5V, L91 Lithium batteries x 4                                                                                 |
| Battery Life          | 9 years*                                                                                                        |
| Range                 | 400m - 900m in open space                                                                                       |
| Operating Temperature | -25°C to 60°C (-13°F to 140°F)                                                                                  |
| Operating Humidity    | Up to 85% non-condensing @23°C                                                                                  |
| Dimensions            | 60.83 mm x 176 mm x 55.53 mm (VST-892EX) 76.5 mm x 190.37mm x 76.6 mm (VST-892EX mounted with Mounting Bracket) |