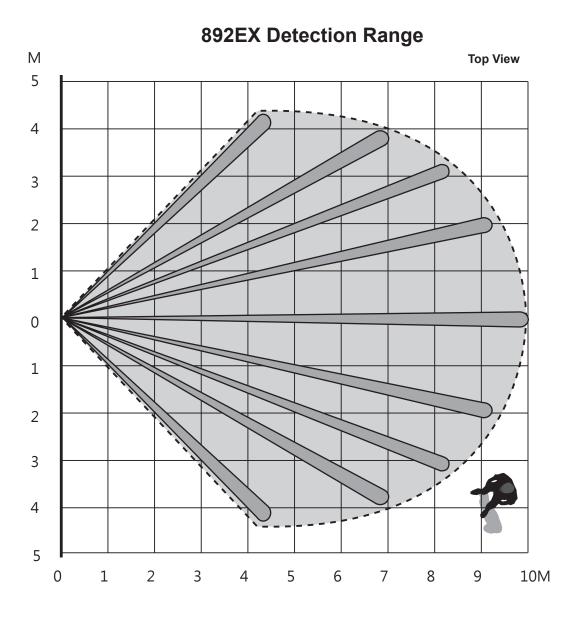

## PIR Detection Range

## **Specifications**

| PIR Motion Sensor     |                                                                                                                 |
|-----------------------|-----------------------------------------------------------------------------------------------------------------|
| Detection Range       | 10 meters @ 2.3 meters above ground                                                                             |
| Camera                |                                                                                                                 |
| Lens                  | VGA CMOS Camera                                                                                                 |
| Field of View         | (H) 102° degrees                                                                                                |
| Resolution            | 640 x 480 pixels or 320 x 240 pixels                                                                            |
| Night Illumination    | Warm white fill light covering 5 meters (VST-892-EX)                                                            |
|                       | Infrared (IR) fill light covering 7 meters (VST-892-EX-IL)                                                      |
| Mechanical            |                                                                                                                 |
| Frequency             | F1 433 MHz                                                                                                      |
| Power Source          | 1.5V, L91 Lithium batteries x 4                                                                                 |
| Battery Life          | 9 years*                                                                                                        |
| Range                 | 400m - 900m in open space                                                                                       |
| Operating Temperature | -25°C to 60°C (-13°F to 140°F)                                                                                  |
| Operating Humidity    | Up to 85% non-condensing @23°C                                                                                  |
| Dimensions            | 60.83 mm x 176 mm x 55.53 mm (VST-892EX) 76.5 mm x 190.37mm x 76.6 mm (VST-892EX mounted with Mounting Bracket) |